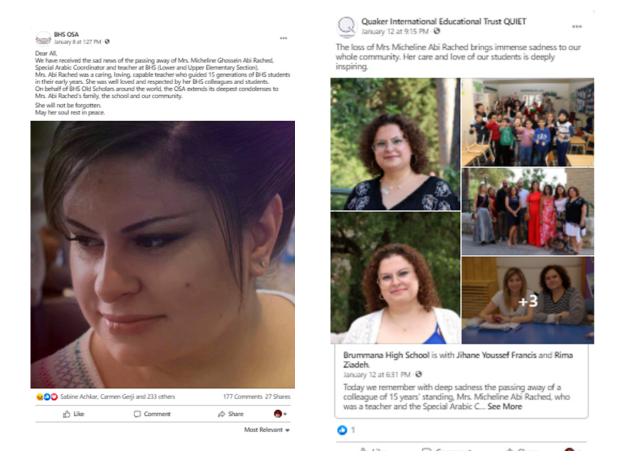

### Mrs. Micheline Abi Rached

Dear Parents and Colleagues, On behalf of the Board of Brummana High School and the Trustees of QuIET, I am deeply saddened to have to inform you that one of our colleagues, Mrs. Micheline Abi Rached, the Special Arabic Coordinator in the Lower School, who has been a member of our staff for many years,...

#### Read More

Brummana High School is with Jihane Youssef Francis and Rima Ziadeh. Published by Richard Bampfylde ♥ - January 12 at 6:31 PM - ♥

Today we remember with deep sadness the passing away of a colleague of 15 years' standing. Mrs. Micheline Abi Rached, who was a teacher and the Special Arabic Coordinator in Brummana High School's Elementary Section. She was a dedicated teacher who had genuine empathy with the children she taught and who was loved and respected by her students and colleagues. She was a warm and compassionate professional who will be greatly missed by all members of the BHS Community. Our thoughts remain with her husband, Khalil, and with her family, as they have been since Thursday evening. David Gray (Principal)

 
 11924
 4059 Brigagiaments
 Rooot Post

 Image: Comment of the second secon

Today we remember with deep sadness the passing away of a colleague of 15 years' standing, Mrs. Micheline Abi Rached, who was a teacher and the Special Arabic Coordinator in Brummana High School's Elementary Section. She was a  $\ldots$  see more