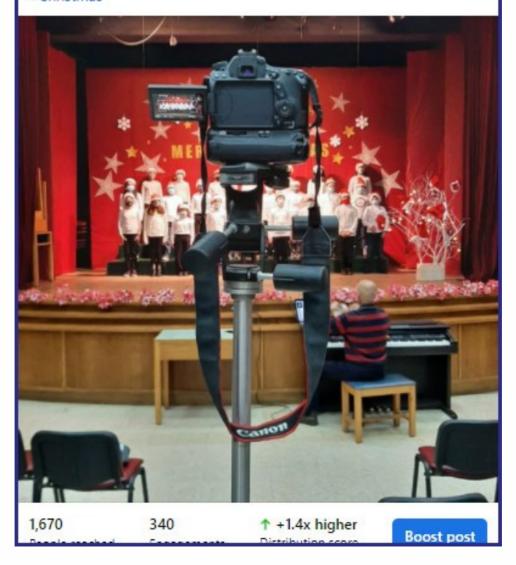

#### 16 December 2021

Brummana High School Published by Najat Dagher Wakim () · December 14 at 5:24 PM ·

...

Check out the Lower Primary Christmas Carols: https://youtube.com/channel/UCM7oG\_AhS\_li22iCJPMhnsg For the full photo album of the event, follow this link: https://bit.ly/3HPTpCv #BHSIserve #Christmas