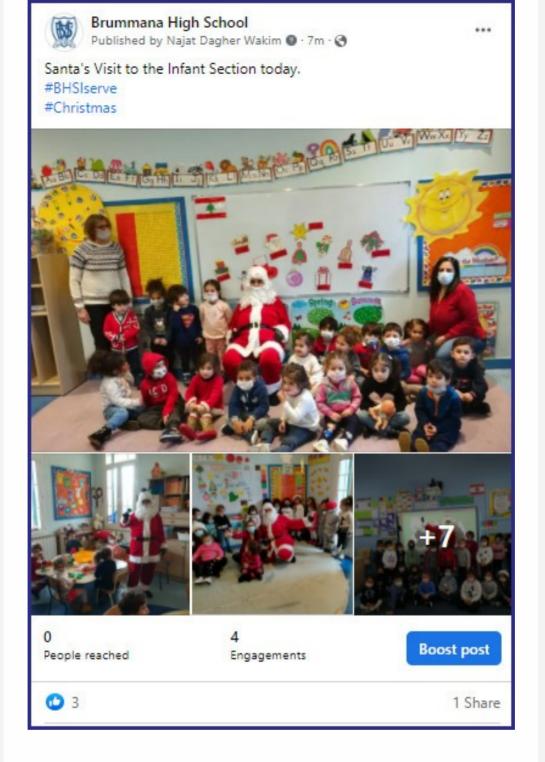

#### Brummana High School

Published by Najat Dagher Wakim 🔘 · 17m · 🕄

As part of the Biscuit Basket donations campaign, the Intermediate Section was able to collect a lot of clothes. They were distributed into 21 equal portions for 21 families. The clothes will be given to families with children based on the size of clothes. #BHSIserve

...

#Christmas