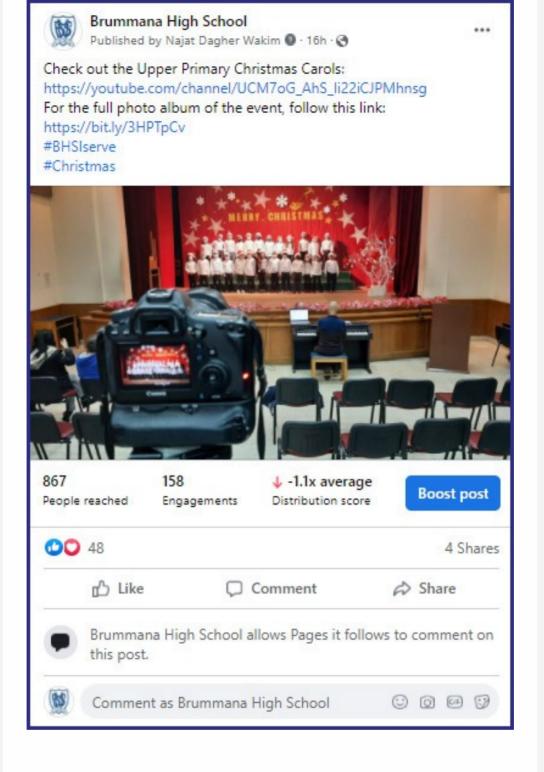

#### 16 December 2021

Brummana High School Published by Najat Dagher Wakim () · December 14 at 5:24 PM ·

...

Check out the Lower Primary Christmas Carols: https://youtube.com/channel/UCM7oG\_AhS\_li22iCJPMhnsg For the full photo album of the event, follow this link: https://bit.ly/3HPTpCv #BHSIserve #Christmas