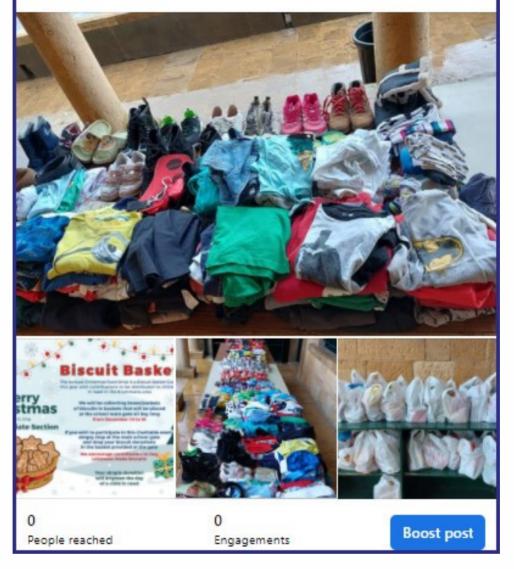

#### Brummana High School

Published by Najat Dagher Wakim 🔘 · 17m · 🕄

As part of the Biscuit Basket donations campaign, the Intermediate Section was able to collect a lot of clothes. They were distributed into 21 equal portions for 21 families. The clothes will be given to families with children based on the size of clothes. #BHSIserve

...

#Christmas