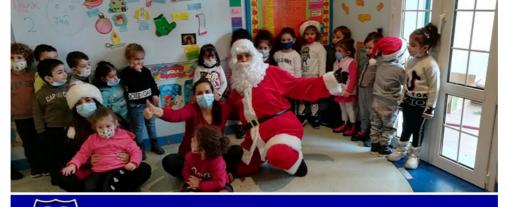

#### Brummana High School

Published by Najat Dagher Wakim 🔘 · 17m · 🕄

As part of the Biscuit Basket donations campaign, the Intermediate Section was able to collect a lot of clothes. They were distributed into 21 equal portions for 21 families. The clothes will be given to families with children based on the size of clothes. #BHSIserve

...

#Christmas